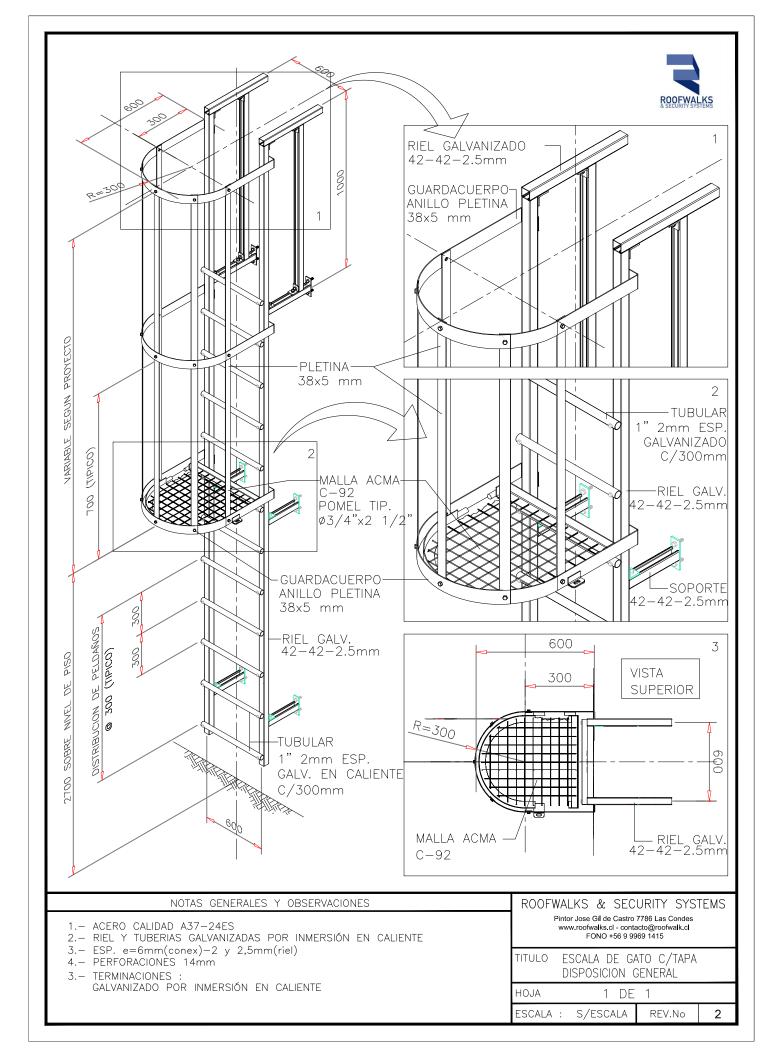

## TECHNICAL SHEET ROOF ACCESS STAIRS TYPE MECANO INDUSTRIAL ROOFWALKS

| CODE                        | Scale600                                                                                                                                            |
|-----------------------------|-----------------------------------------------------------------------------------------------------------------------------------------------------|
| RIELS                       | Vertical 42-42-2.5mm with hot dip galvanized finish                                                                                                 |
| FIXATION                    | Fixed to structure pillars or metal sills                                                                                                           |
| MINIMUM WIDTH               | 600 mm                                                                                                                                              |
| STEPS                       | Pipe 1"diameter 2mm thick with hot dip galvanized finish                                                                                            |
| SEPARATION OF STEPS         | They will not exceed 300mm of separation between                                                                                                    |
| FIXING OF STEPS             | Fixed to vertical with bolts 3/8" x 2 ½" c/ hexagonal nut 3/8" y galvanized finish                                                                  |
| SAFETY ACTION               | With guard-body ring for operator safety from 2.40 meters high, separated from each other every 700 mm (plates 38 x 5mm galvanized finish)          |
| INFORMATION TO<br>HIGHLIGHT | Hot-dip galvanized finish according to standard ASTM A123 / A123M-<br>o2 (materials in general) y ASTM A-153M-95 class c (centrifuged<br>materials) |